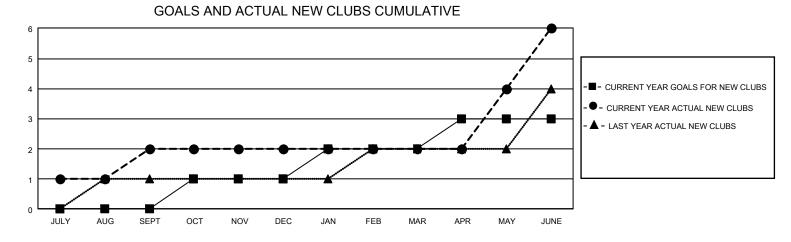

## GMT Constitutional Area 6, Group E

REPORT DOES NOT INCLUDE CLUBS IN UNDISTRICTED AREAS.

| Clubs         |               |             |               | Members               |                        |                         |                                                    |  |
|---------------|---------------|-------------|---------------|-----------------------|------------------------|-------------------------|----------------------------------------------------|--|
|               | RESULTS FO    | R 2020-2021 |               | RESULTS FOR 2020-2021 |                        |                         |                                                    |  |
| QUARTER       | NEW CLUB GOAL | NEW CLUBS   | DROPPED CLUBS | QUARTER MEM           | BER GROWTH NET<br>GOAL | MEMBER GROWTH<br>ACTUAL | DROPPED<br>MEMBERS ACTUAL<br>(including transfers) |  |
| JULY/AUG/SEPT | - 0           | 2           | 2             | JULY/AUG/SEPT         | 0                      | 124                     | 68                                                 |  |
| OCT/NOV/DEC   | 3             | 0           | 1             | OCT/NOV/DEC           | 15                     | 130                     | 233                                                |  |
| JAN/FEB/MAR   | 3             | 0           | 5             | JAN/FEB/MAR           | 15                     | 100                     | 119                                                |  |
| APR/MAY/JUNE  | 3             | 4           | 0             | APR/MAY/JUNE          | 20                     | 188                     | 166                                                |  |