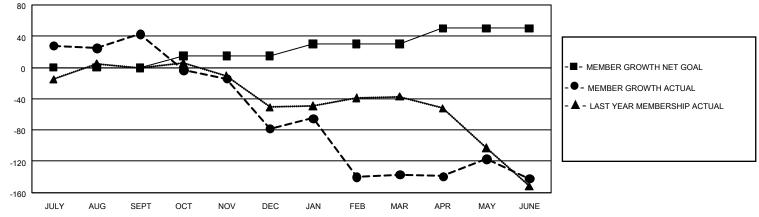

## GMT Constitutional Area 6, Group E

REPORT DOES NOT INCLUDE CLUBS IN UNDISTRICTED AREAS.

| Clubs         |               |             |               | Members               |                        |                         |                                                    |  |
|---------------|---------------|-------------|---------------|-----------------------|------------------------|-------------------------|----------------------------------------------------|--|
|               | RESULTS FO    | R 2020-2021 |               | RESULTS FOR 2020-2021 |                        |                         |                                                    |  |
| QUARTER       | NEW CLUB GOAL | NEW CLUBS   | DROPPED CLUBS | QUARTER MEM           | BER GROWTH NET<br>GOAL | MEMBER GROWTH<br>ACTUAL | DROPPED<br>MEMBERS ACTUAL<br>(including transfers) |  |
| JULY/AUG/SEPT | - 0           | 2           | 2             | JULY/AUG/SEPT         | 0                      | 124                     | 68                                                 |  |
| OCT/NOV/DEC   | 3             | 0           | 1             | OCT/NOV/DEC           | 15                     | 130                     | 233                                                |  |
| JAN/FEB/MAR   | 3             | 0           | 5             | JAN/FEB/MAR           | 15                     | 100                     | 119                                                |  |
| APR/MAY/JUNE  | 3             | 4           | 0             | APR/MAY/JUNE          | 20                     | 188                     | 166                                                |  |